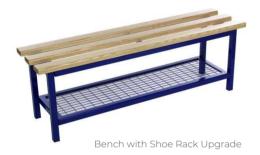

## **Optional Mesh Shoe Rack**

- Powder coated 30x30 formed angle support
- · Bolts into legs
- Fitted 150mm off the floor

# **Brief Description**

Studio Changing Room Bench ideal for cloakrooms and changing rooms. Selection of sizes and powder coated finishes. Optional shoe rack upgrades available.