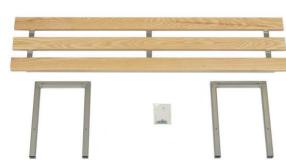

# STUDIO CHANGING ROOM BENCH













## **Optional Mesh Shoe Rack**

- Powder coated 30x30 formed angle support
- · Bolts into legs
- Fitted 150mm off the floor

# **FEATURES**

# **Brief Description**

Studio Changing Room Bench ideal for cloakrooms and changing rooms. Selection of sizes and powder coated finishes. Optional shoe rack upgrades available.

### **Specifications**

- Bench suitable for cloakrooms and changing rooms
- · Ash Hardwood Slats
- Steel metal legs and seat support frame
- Zinc Plating (suitable for wet areas)
- Leg frames constructed of 30x30mm box section with mitred joints - pre drilled
- UK Manufactured



Bench before install

# CONFIGURATIONS

| Sizes               | SKU*               |
|---------------------|--------------------|
| W1000 x D325 x H450 | 54080105           |
| W1500 x D325 x H450 | 54080106           |
| W2000 x D325 x H450 | 54080107           |
| W2500 x D325 x H450 | 54080108           |
| W3000 x D325 x H450 | 54080109           |
| Dimensions in mm    | *Add colour suffix |



2500/3000mm Benches (3 pairs of legs)

#### **Colours**

Red - RAL3020 (RD)

Silver - (SR)

Blue - RAL5002 (BE)

Black - RAL9005 (BK)

Ref: 5408010 (5-9) - A014102022

Page 1 of 1