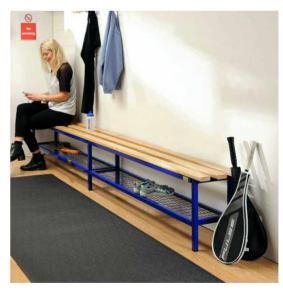

# **Brief Description**

Studio Changing Room Bench ideal for cloakrooms and changing rooms. Selection of sizes and powder coated finishes. Optional shoe rack upgrades available.