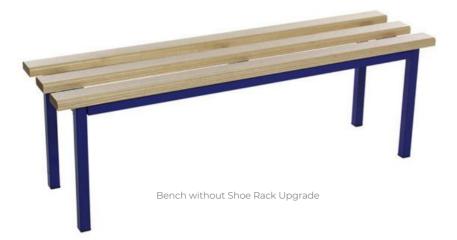

# **Brief Description**

Studio Changing Room Bench ideal for cloakrooms and changing rooms. Selection of sizes and powder coated finishes. Optional shoe rack upgrades available.

### **Specifications**

- Bench suitable for cloakrooms and changing rooms
- · Ash Hardwood Slats
- Steel metal legs and seat support frame
- Zinc Plating (suitable for wet areas)
- Leg frames constructed of 30x30mm box section with mitred joints - pre drilled
- UK Manufactured